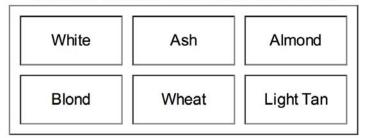

2/9/17 8:38 AM

Precast Concrete Splash Blocks

Splash Block Colors

2/9/17 8:38 AM

Splash blocks are available in these standard colors and other desired colors. Colors may vary depending on monitor resolution.

### Colors Mixed In White Cement

## Colors Mixed In Gray Cement

http://www.modernprecast.com/splash\_blocks.html

Precast Concrete Splash Blocks

Taupe Redwood Chocolate

2/9/17 8:38 AM

© 2000-2015 Modern Precast, Inc.

Page 4 of 4