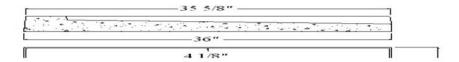

# 36" Splash Blocks

36" splash blocks are 36" long and weigh 135 pounds. All corners are rounded over 3/16" R, and all edges round over 1/16" R. Prices without shipping:

- \$32.73 each for regular gray cement\$37.64 each for color mixed in gray cement
- \$42.55 each for white or color mixed in white cement