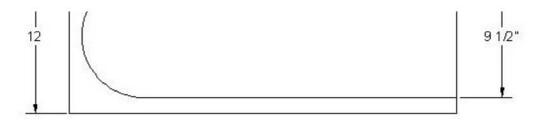

# 36" Splash Blocks

36" splash blocks are 36" long and weigh 135 pounds. All corners are rounded over 3/16" R, and all edges round over 1/16" R. Prices without shipping:

- \$32.73 each for regular gray cement\$37.64 each for color mixed in gray cement
- \$42.55 each for white or color mixed in white cement