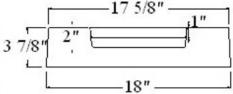

### 30" Splash Blocks

30" splash blocks are 30" long and weigh 49 pounds. Prices without shipping:

- \$10.25 each for regular gray cement
- \$11.79 each for color mixed in gray cement
- \$13.32 each for white or color mixed in white cement