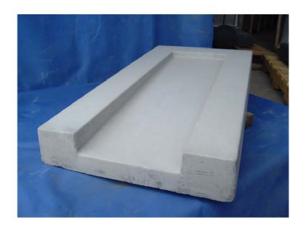

# 36" Splash Blocks

36" splash blocks are 36" long and weigh 135 pounds. All corners are rounded over 3/16" R, and all edges round over 1/16" R. Prices without shipping:

- \$32.73 each for regular gray cement\$37.64 each for color mixed in gray cement
- \$42.55 each for white or color mixed in white cement