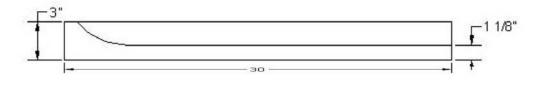

### 30" Splash Blocks

30" splash blocks are 30" long and weigh 49 pounds. Prices without shipping:

- \$10.25 each for regular gray cement
- \$11.79 each for color mixed in gray cement
- \$13.32 each for white or color mixed in white cement