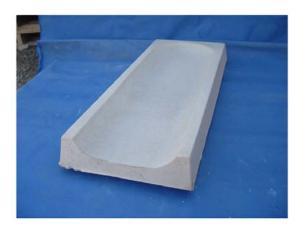

# Splash Blocks (Downspout Splash Guards)

Precast concrete splash blocks (downspout splash guards) are placed under down spouts to allow controlled drainage of rainwater.

### 30" Splash Blocks

30" splash blocks are 30" long and weigh 49 pounds. Prices without shipping:

- \$10.25 each for regular gray cement
- \$11.79 each for color mixed in gray cement
- \$13.32 each for white or color mixed in white cement